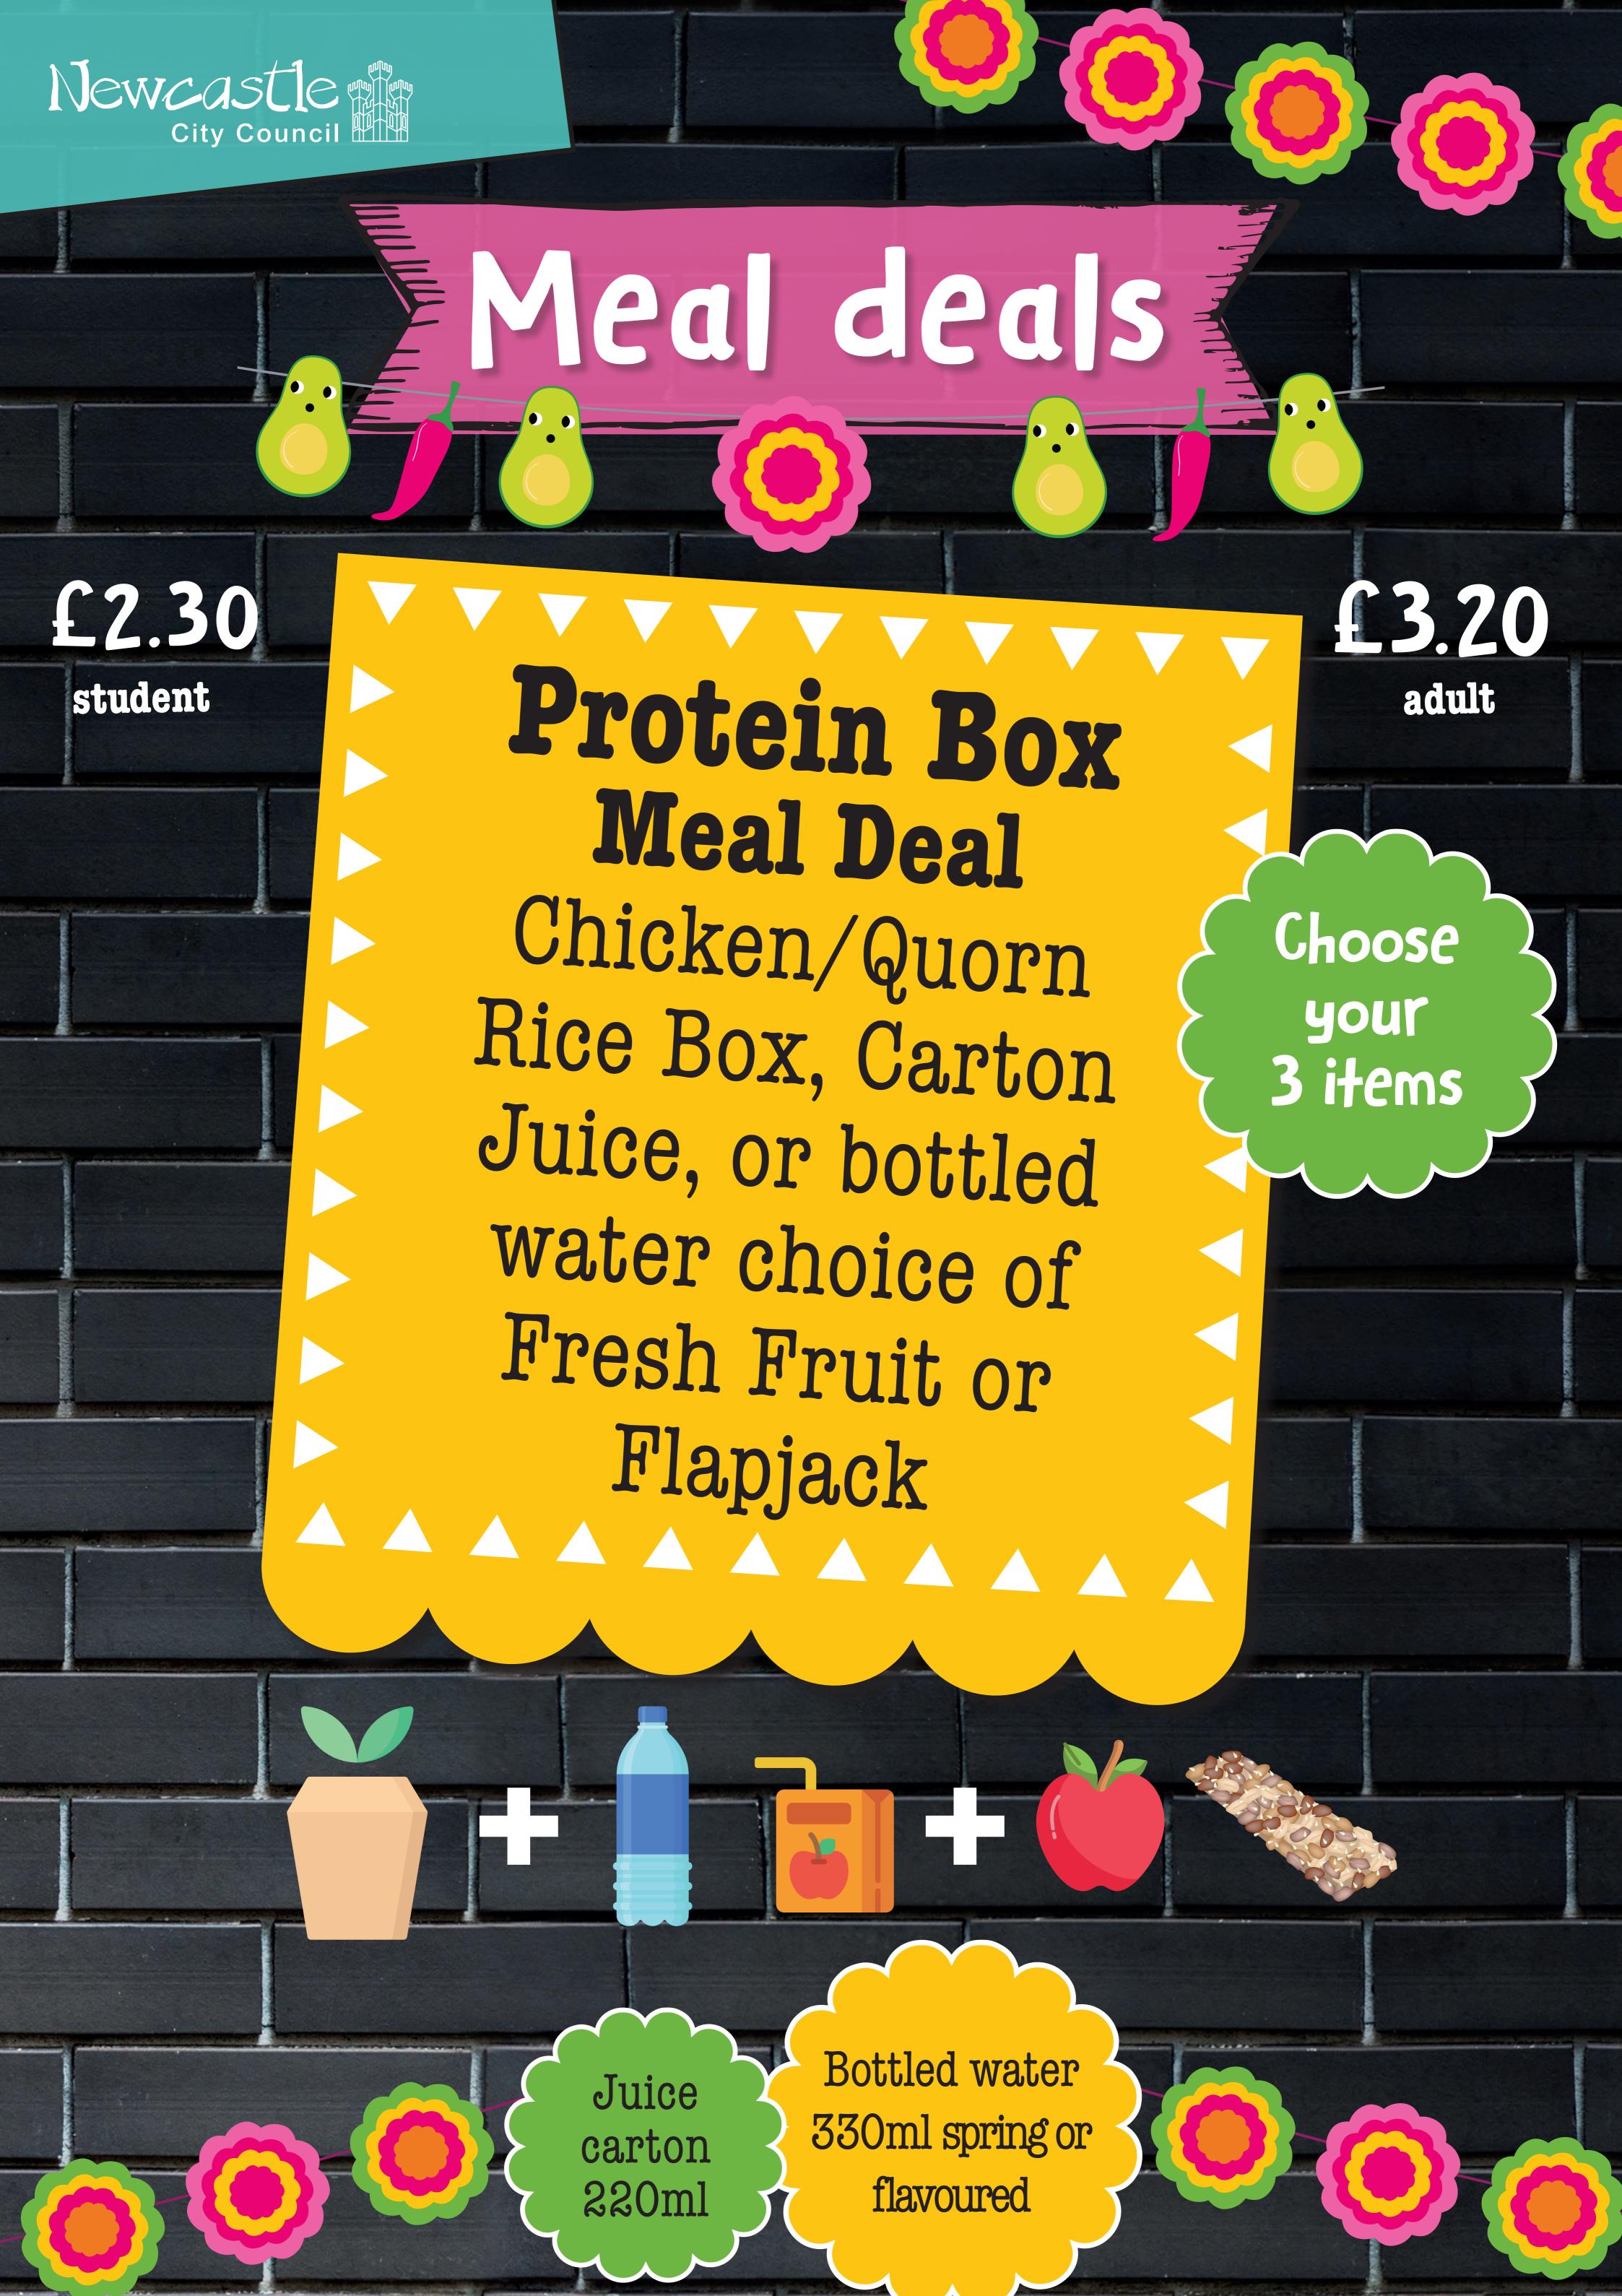

#### Meal Deals

£2.30

| 2. Prepacked Sandwich         | £2.30 |
|-------------------------------|-------|
| 3. Pizza Meal Deal            | £2.30 |
| 4. Stack Burger Meal deal     | £2.30 |
| 5. Jacket Potato Meal Deal    | £2.30 |
| 6. Protein/ Salad Boxes       | £2.30 |
| 7. Pasta Meal Deal            | £2.30 |
| 8. Hot Chicken Wrap Meal Deal | £2.30 |
|                               |       |