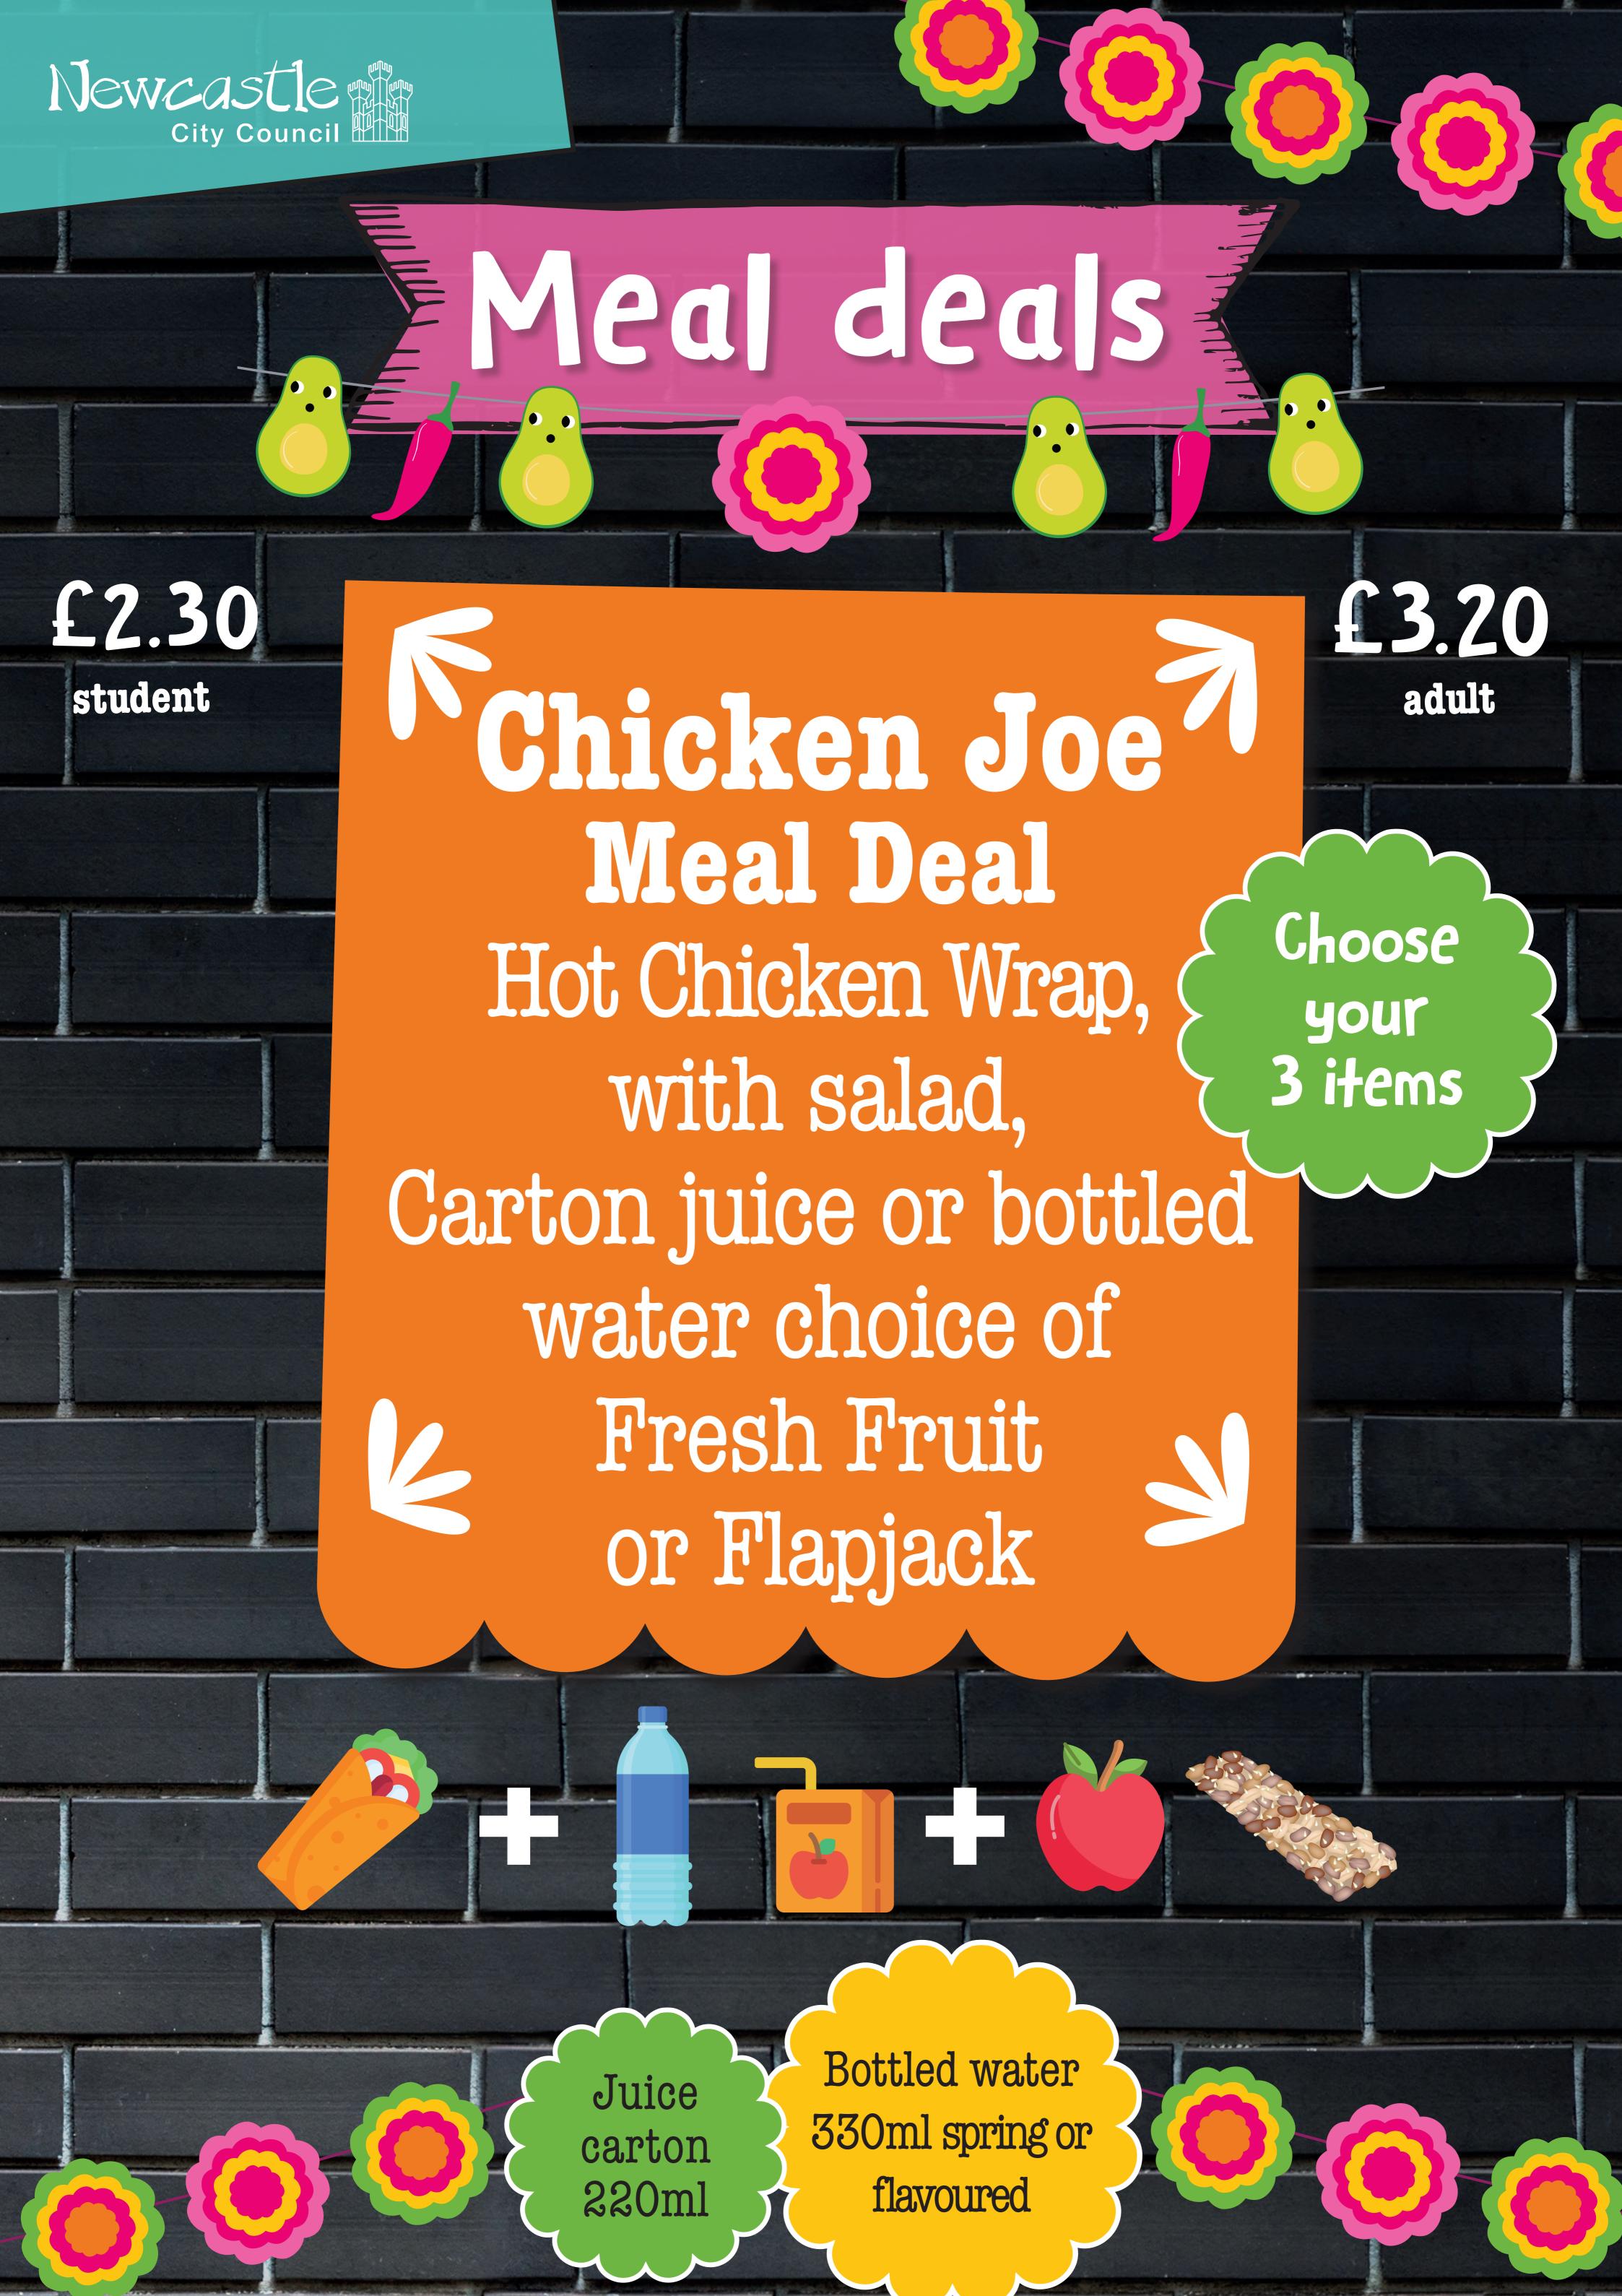

#### Meal Deals

£2.30

| 2. Prepacked Sandwich         | £2.30 |
|-------------------------------|-------|
| 3. Pizza Meal Deal            | £2.30 |
| 4. Stack Burger Meal deal     | £2.30 |
| 5. Jacket Potato Meal Deal    | £2.30 |
| 6. Protein/ Salad Boxes       | £2.30 |
| 7. Pasta Meal Deal            | £2.30 |
| 8. Hot Chicken Wrap Meal Deal | £2.30 |
|                               |       |