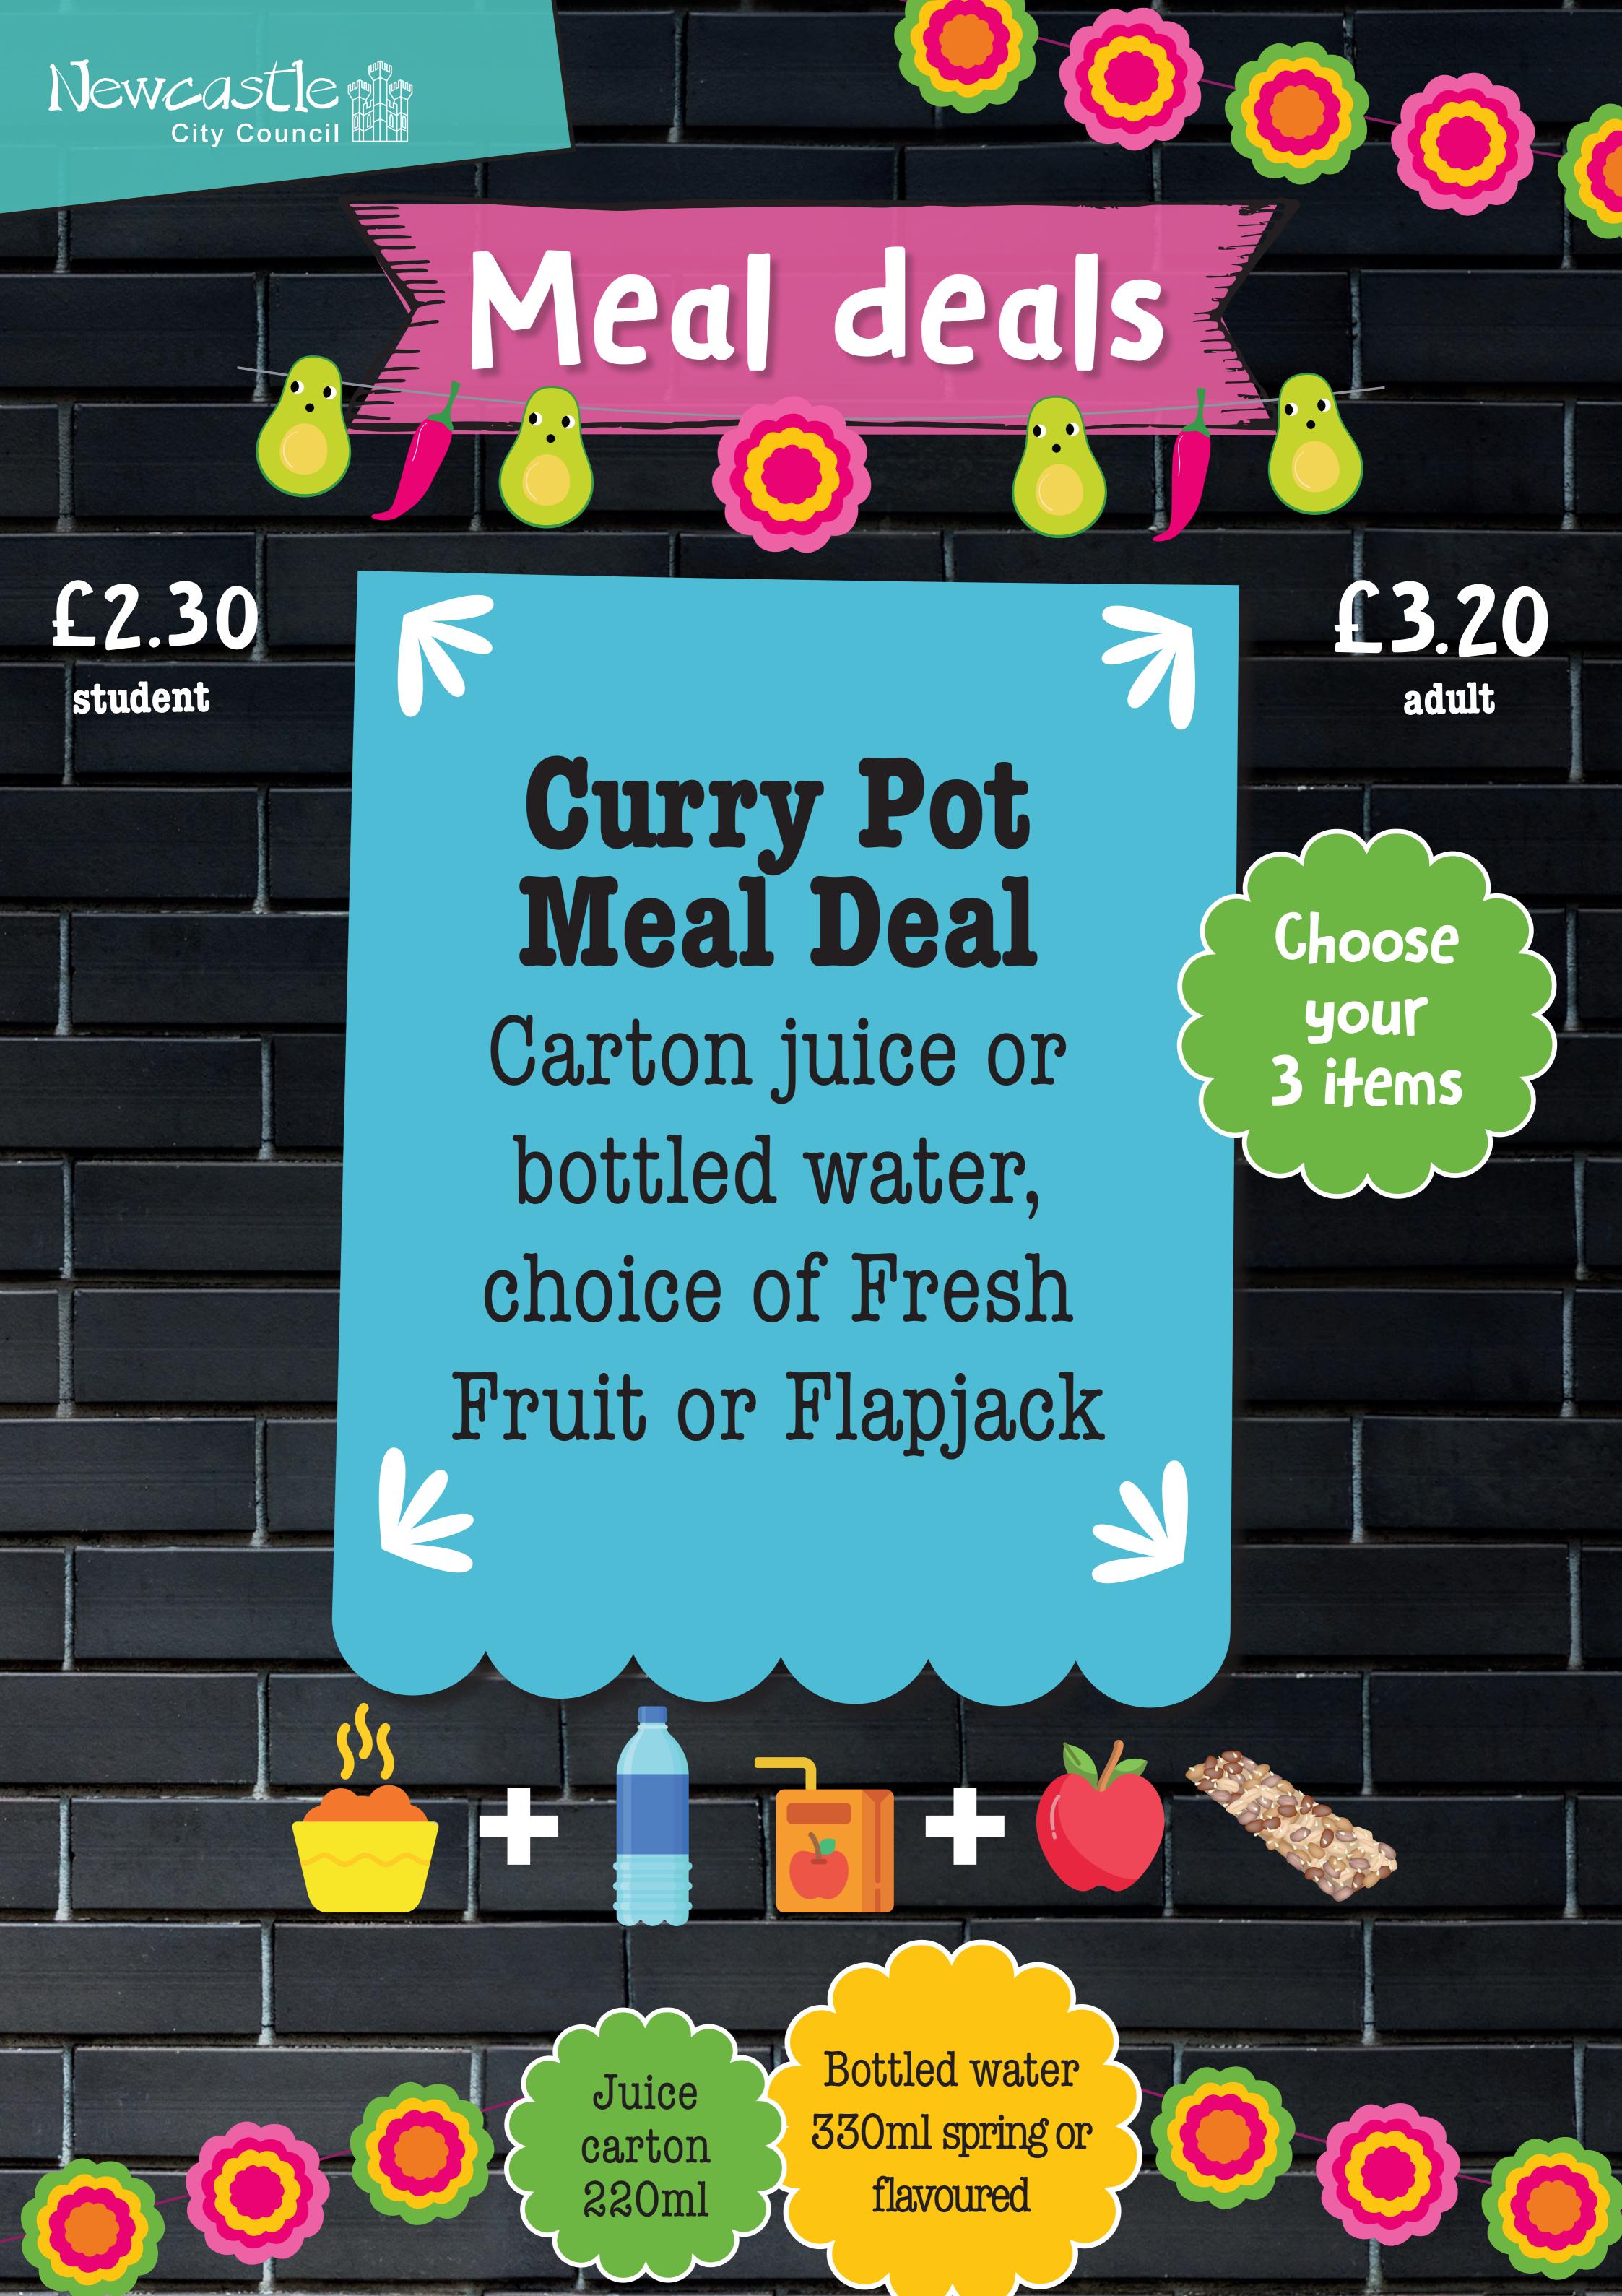

#### Meal Deals

£2.30

| 2. Prepacked Sandwich         | £2.30 |
|-------------------------------|-------|
| 3. Pizza Meal Deal            | £2.30 |
| 4. Stack Burger Meal deal     | £2.30 |
| 5. Jacket Potato Meal Deal    | £2.30 |
| 6. Protein/ Salad Boxes       | £2.30 |
| 7. Pasta Meal Deal            | £2.30 |
| 8. Hot Chicken Wrap Meal Deal | £2.30 |
|                               |       |