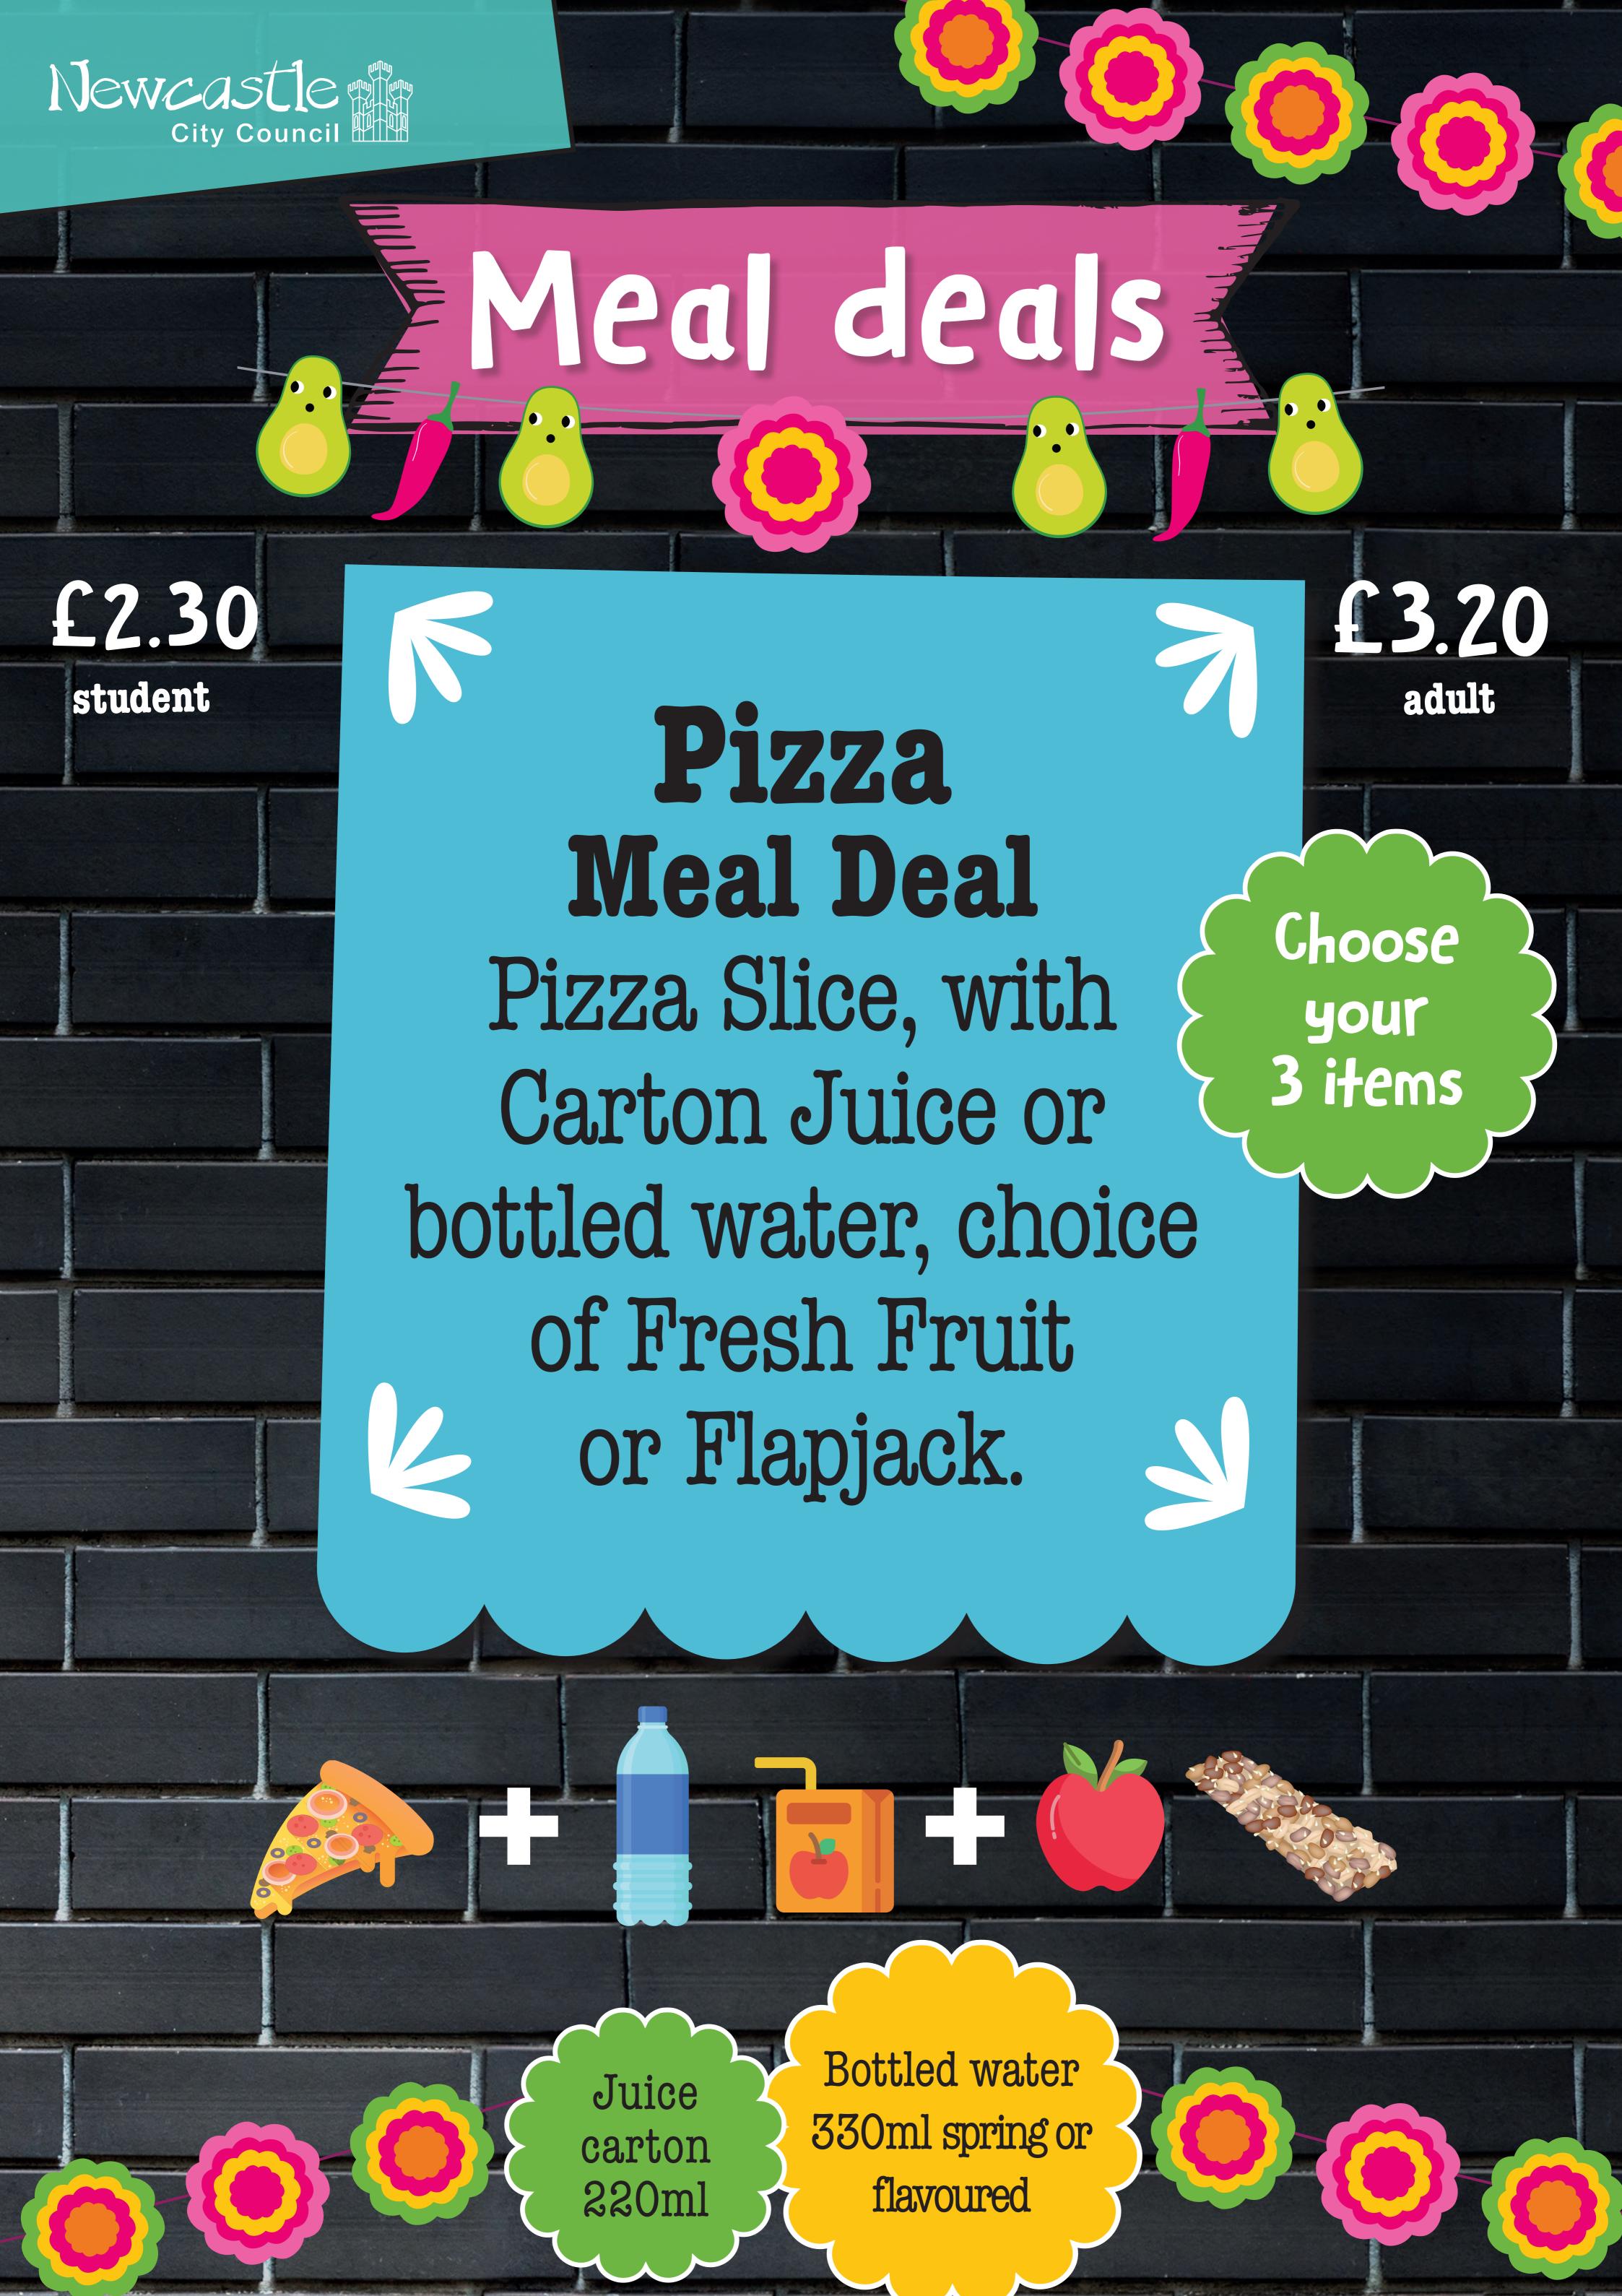

#### Meal Deals

£2.30

| 2. Prepacked Sandwich         | £2.30 |
|-------------------------------|-------|
| 3. Pizza Meal Deal            | £2.30 |
| 4. Stack Burger Meal deal     | £2.30 |
| 5. Jacket Potato Meal Deal    | £2.30 |
| 6. Protein/ Salad Boxes       | £2.30 |
| 7. Pasta Meal Deal            | £2.30 |
| 8. Hot Chicken Wrap Meal Deal | £2.30 |
|                               |       |