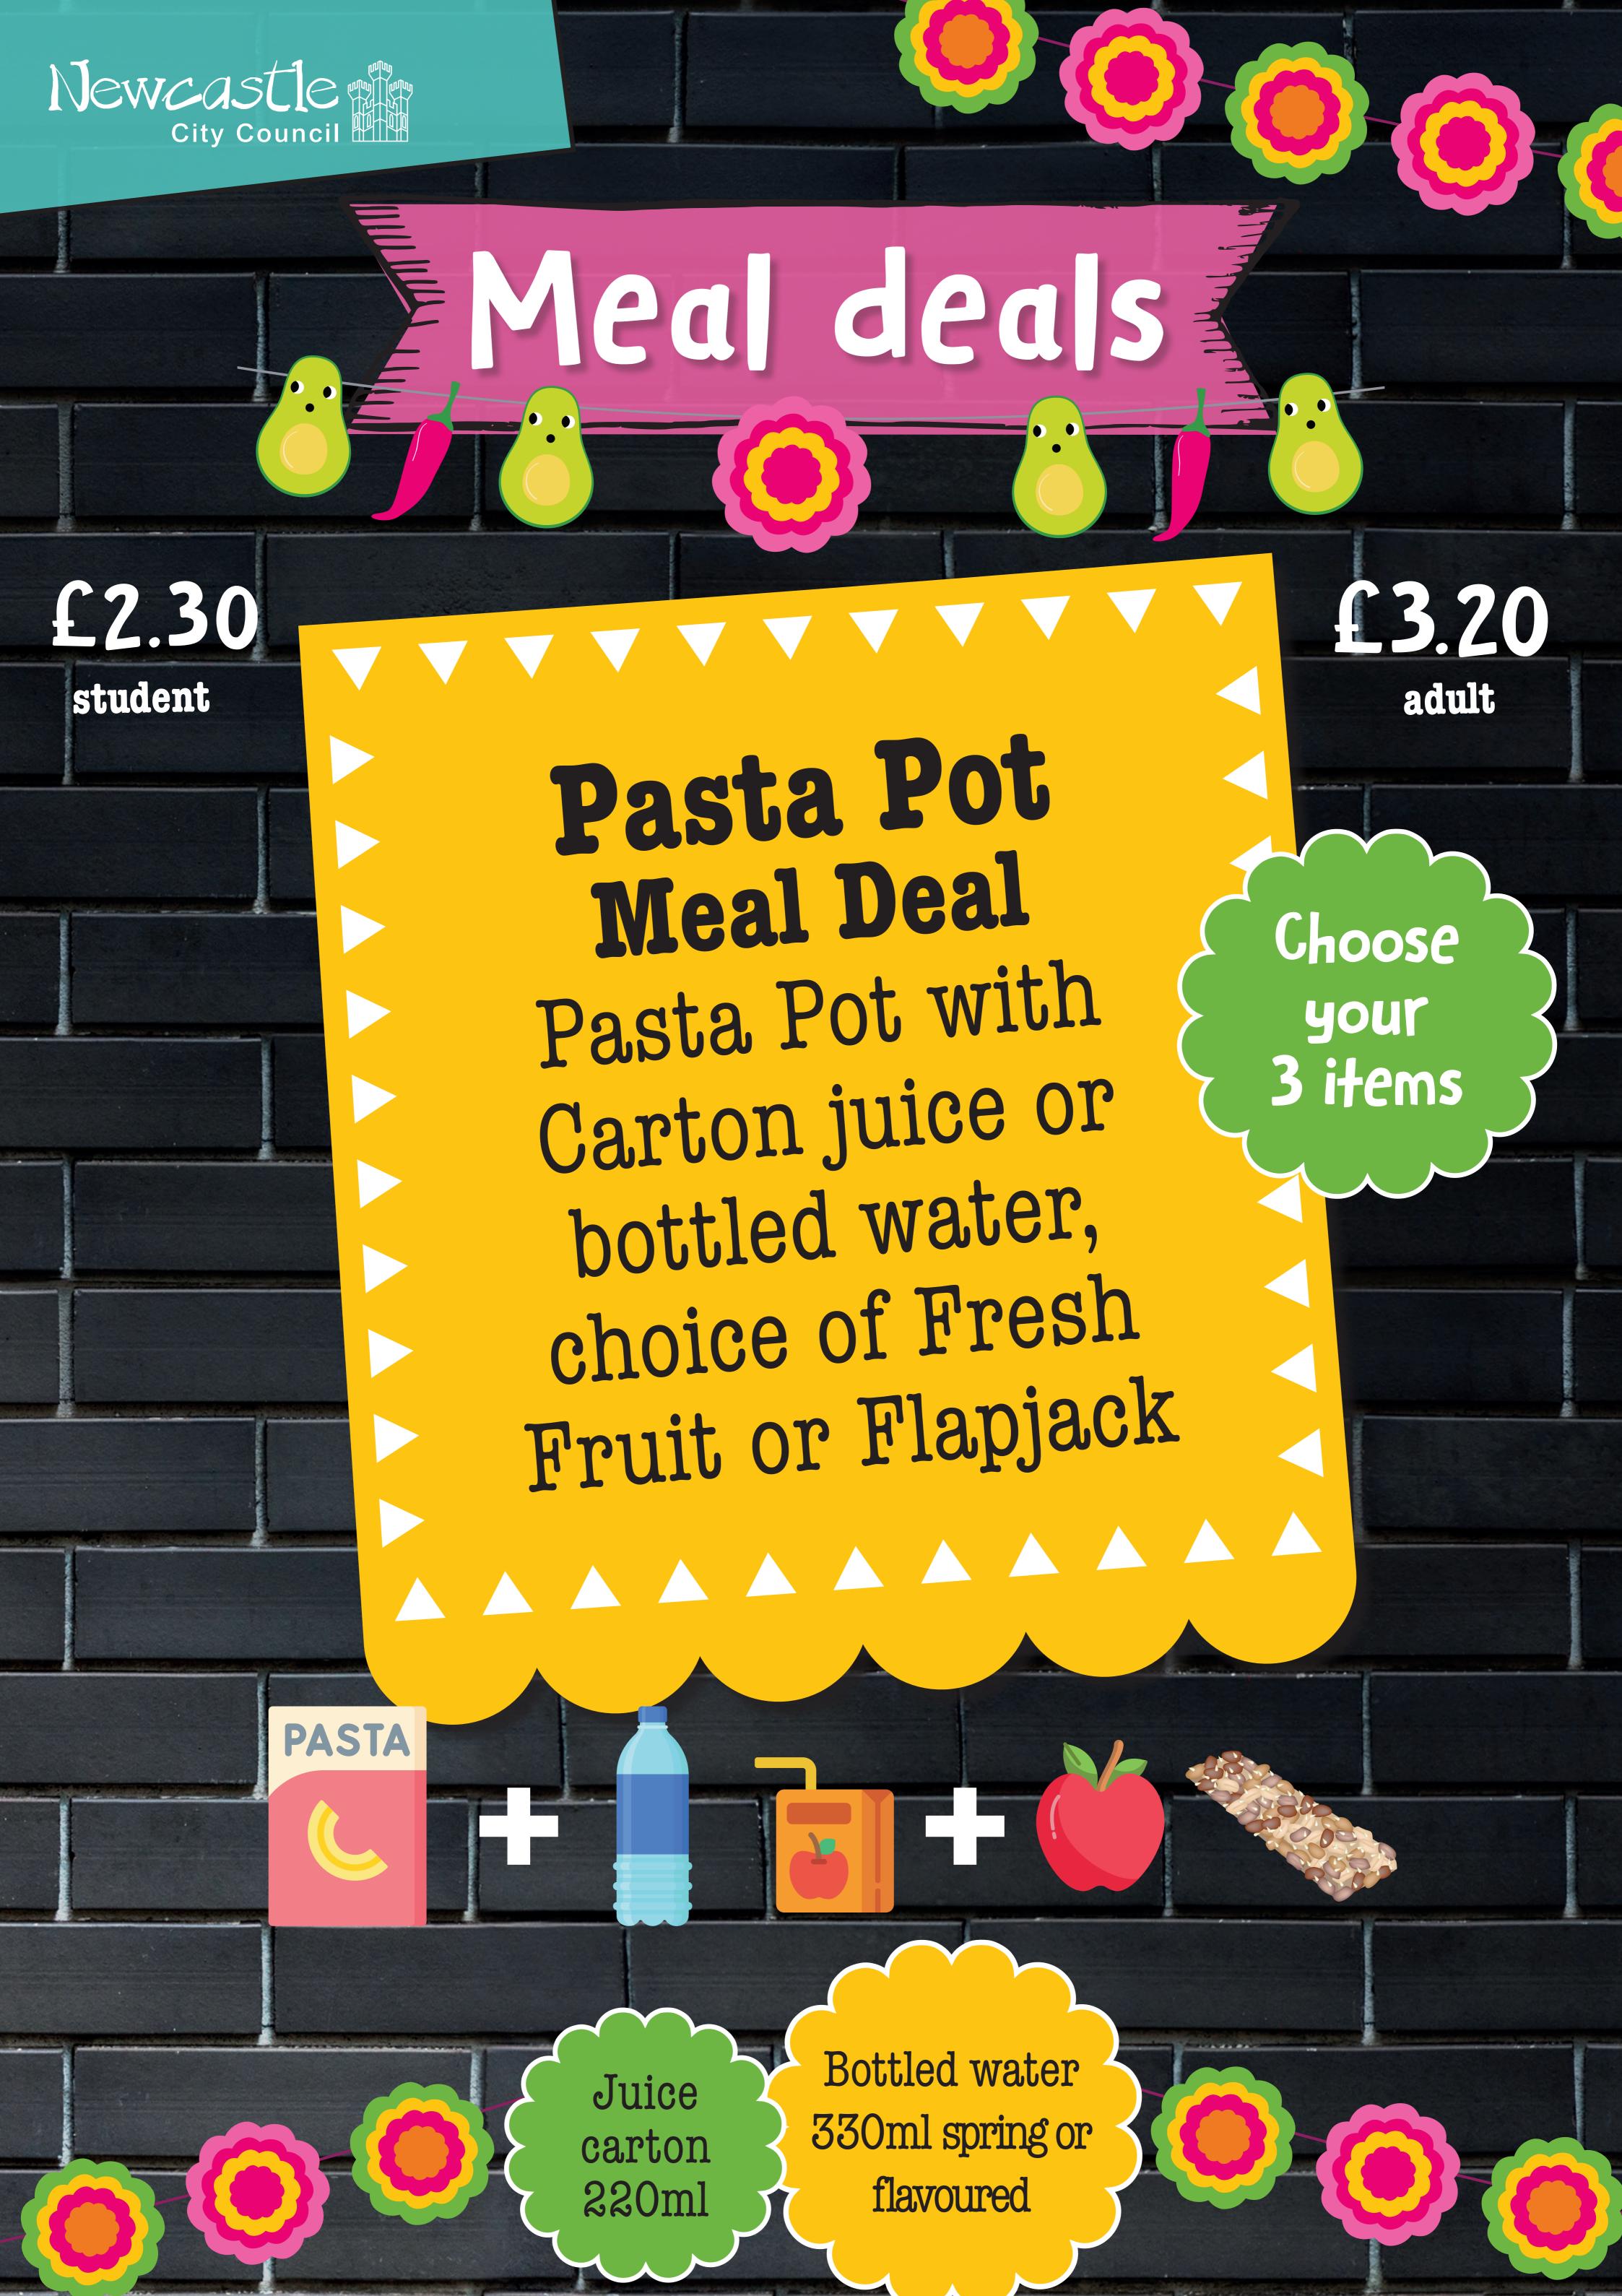

#### Meal Deals

£2.30

| 2. Prepacked Sandwich         | £2.30 |
|-------------------------------|-------|
| 3. Pizza Meal Deal            | £2.30 |
| 4. Stack Burger Meal deal     | £2.30 |
| 5. Jacket Potato Meal Deal    | £2.30 |
| 6. Protein/ Salad Boxes       | £2.30 |
| 7. Pasta Meal Deal            | £2.30 |
| 8. Hot Chicken Wrap Meal Deal | £2.30 |
|                               |       |