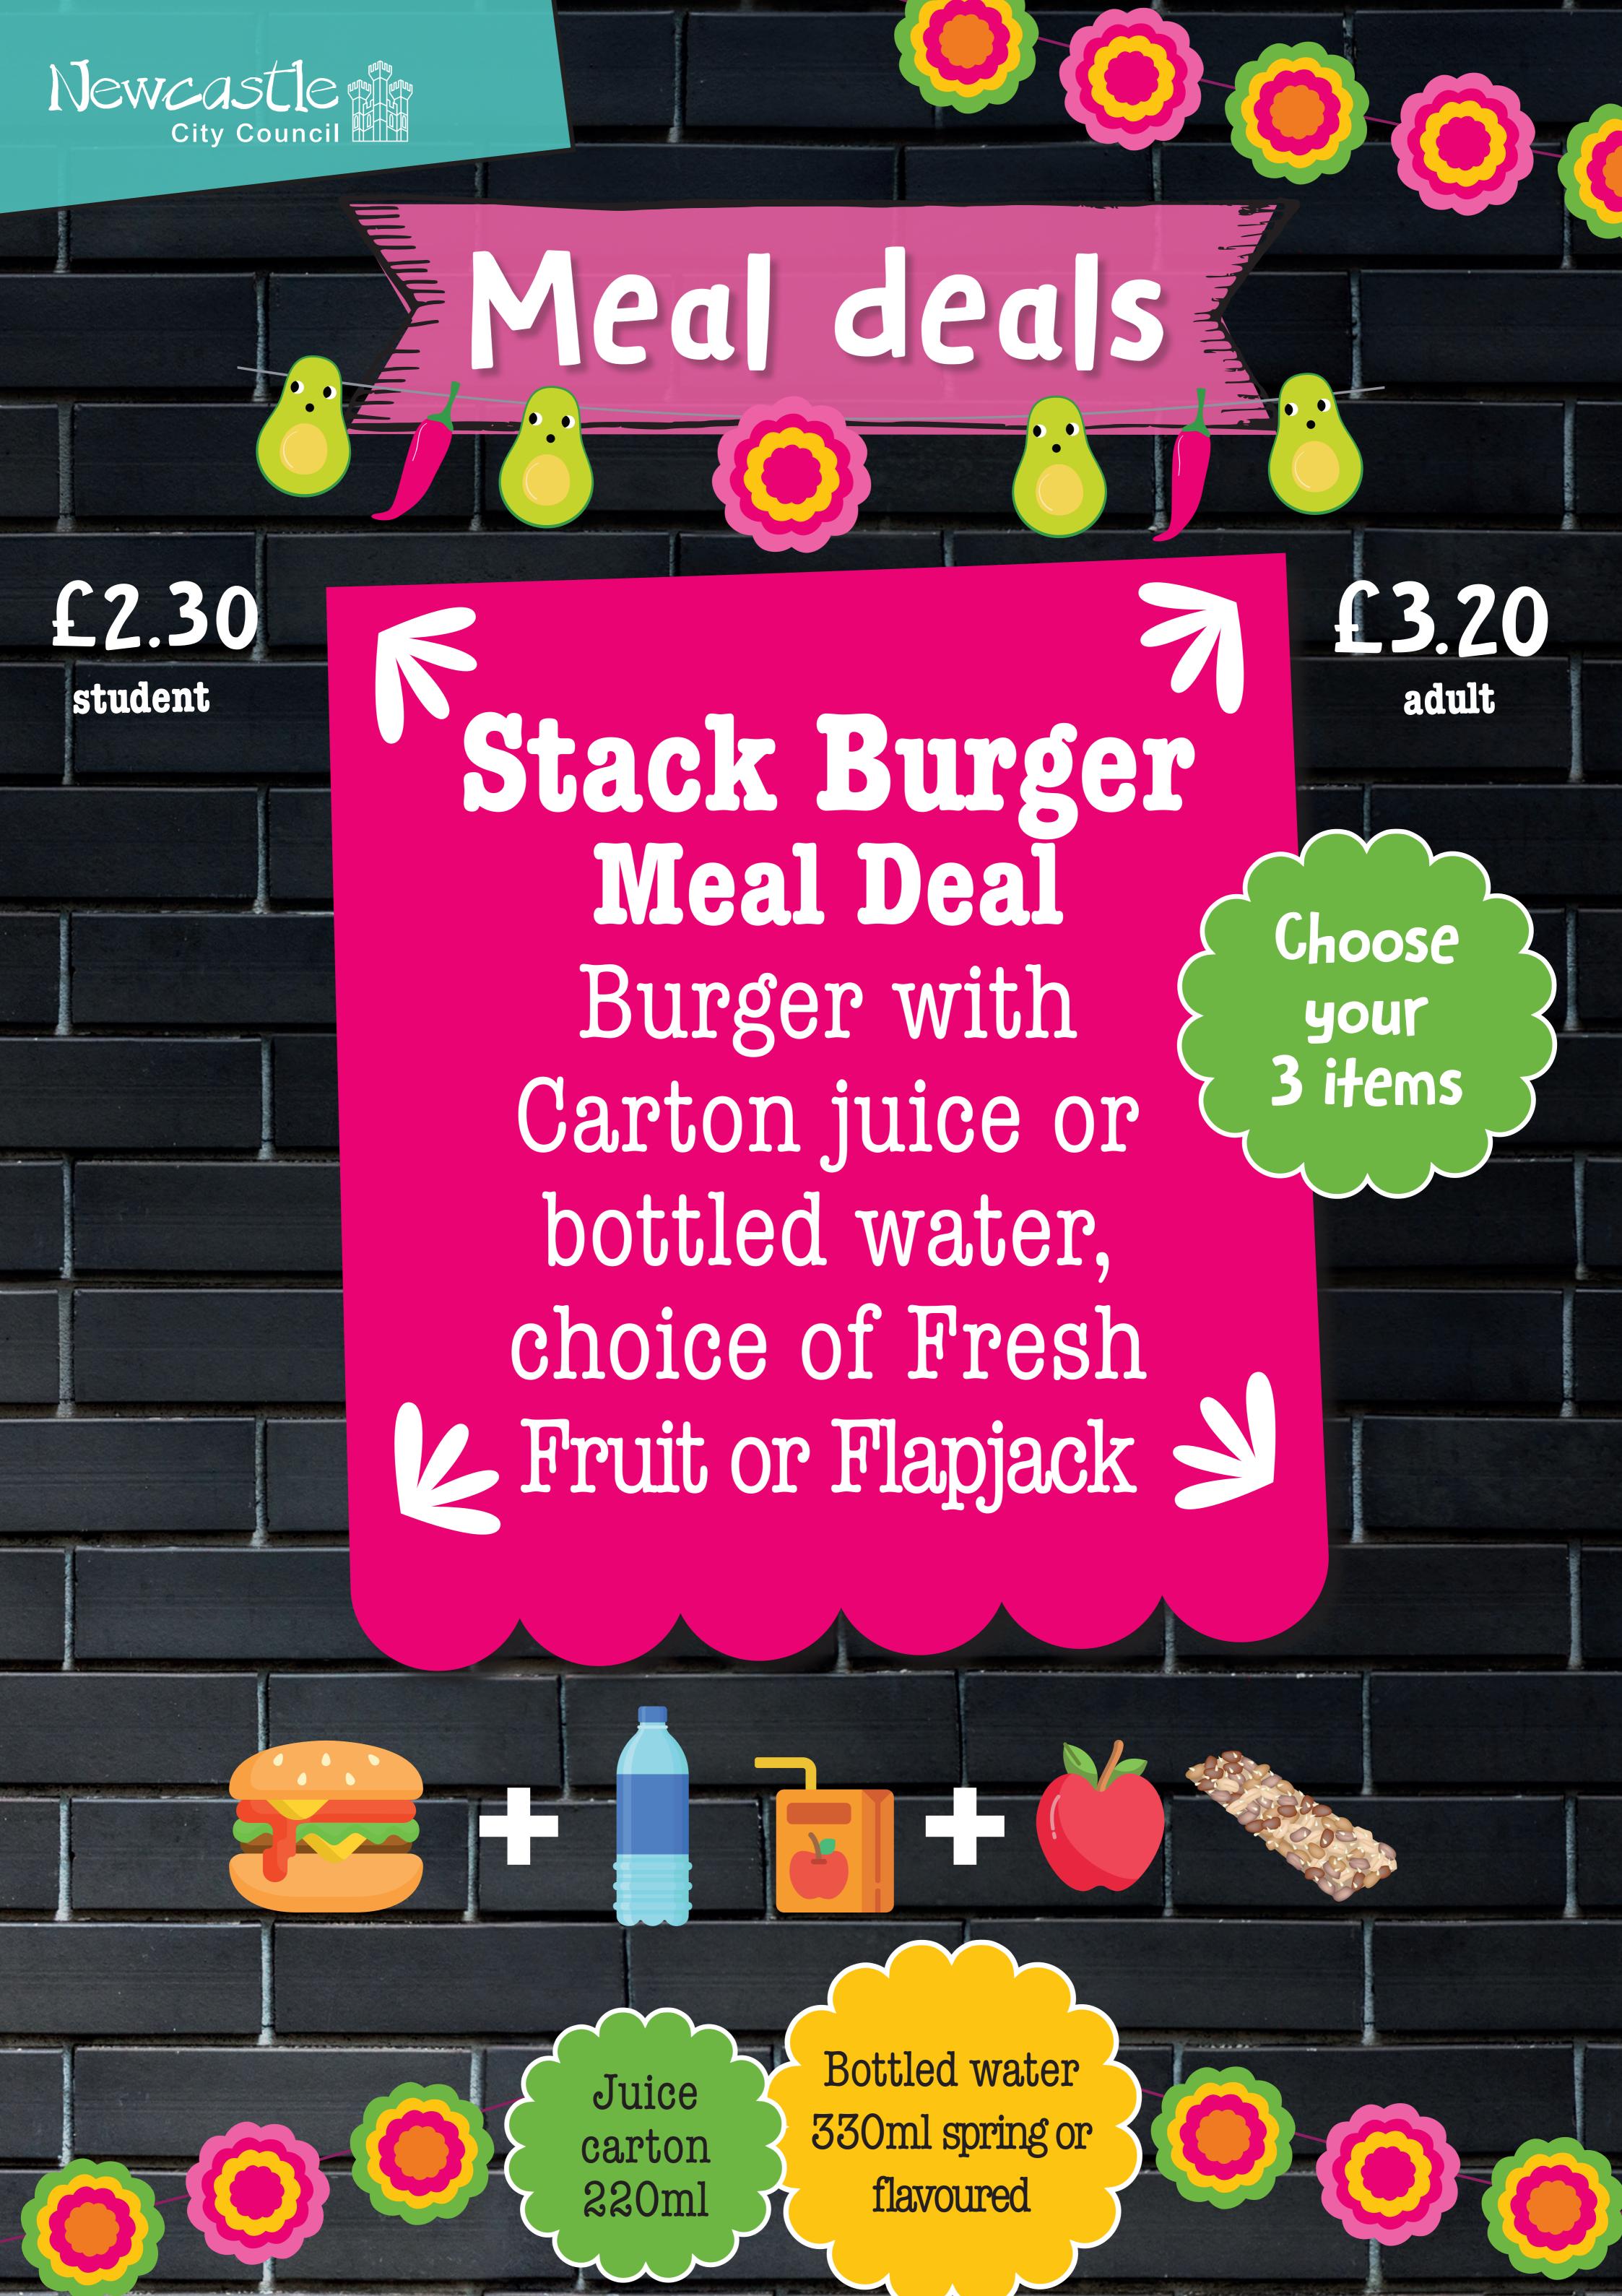

#### Meal Deals

£2.30

| 2. Prepacked Sandwich         | £2.30 |
|-------------------------------|-------|
| 3. Pizza Meal Deal            | £2.30 |
| 4. Stack Burger Meal deal     | £2.30 |
| 5. Jacket Potato Meal Deal    | £2.30 |
| 6. Protein/ Salad Boxes       | £2.30 |
| 7. Pasta Meal Deal            | £2.30 |
| 8. Hot Chicken Wrap Meal Deal | £2.30 |
|                               |       |