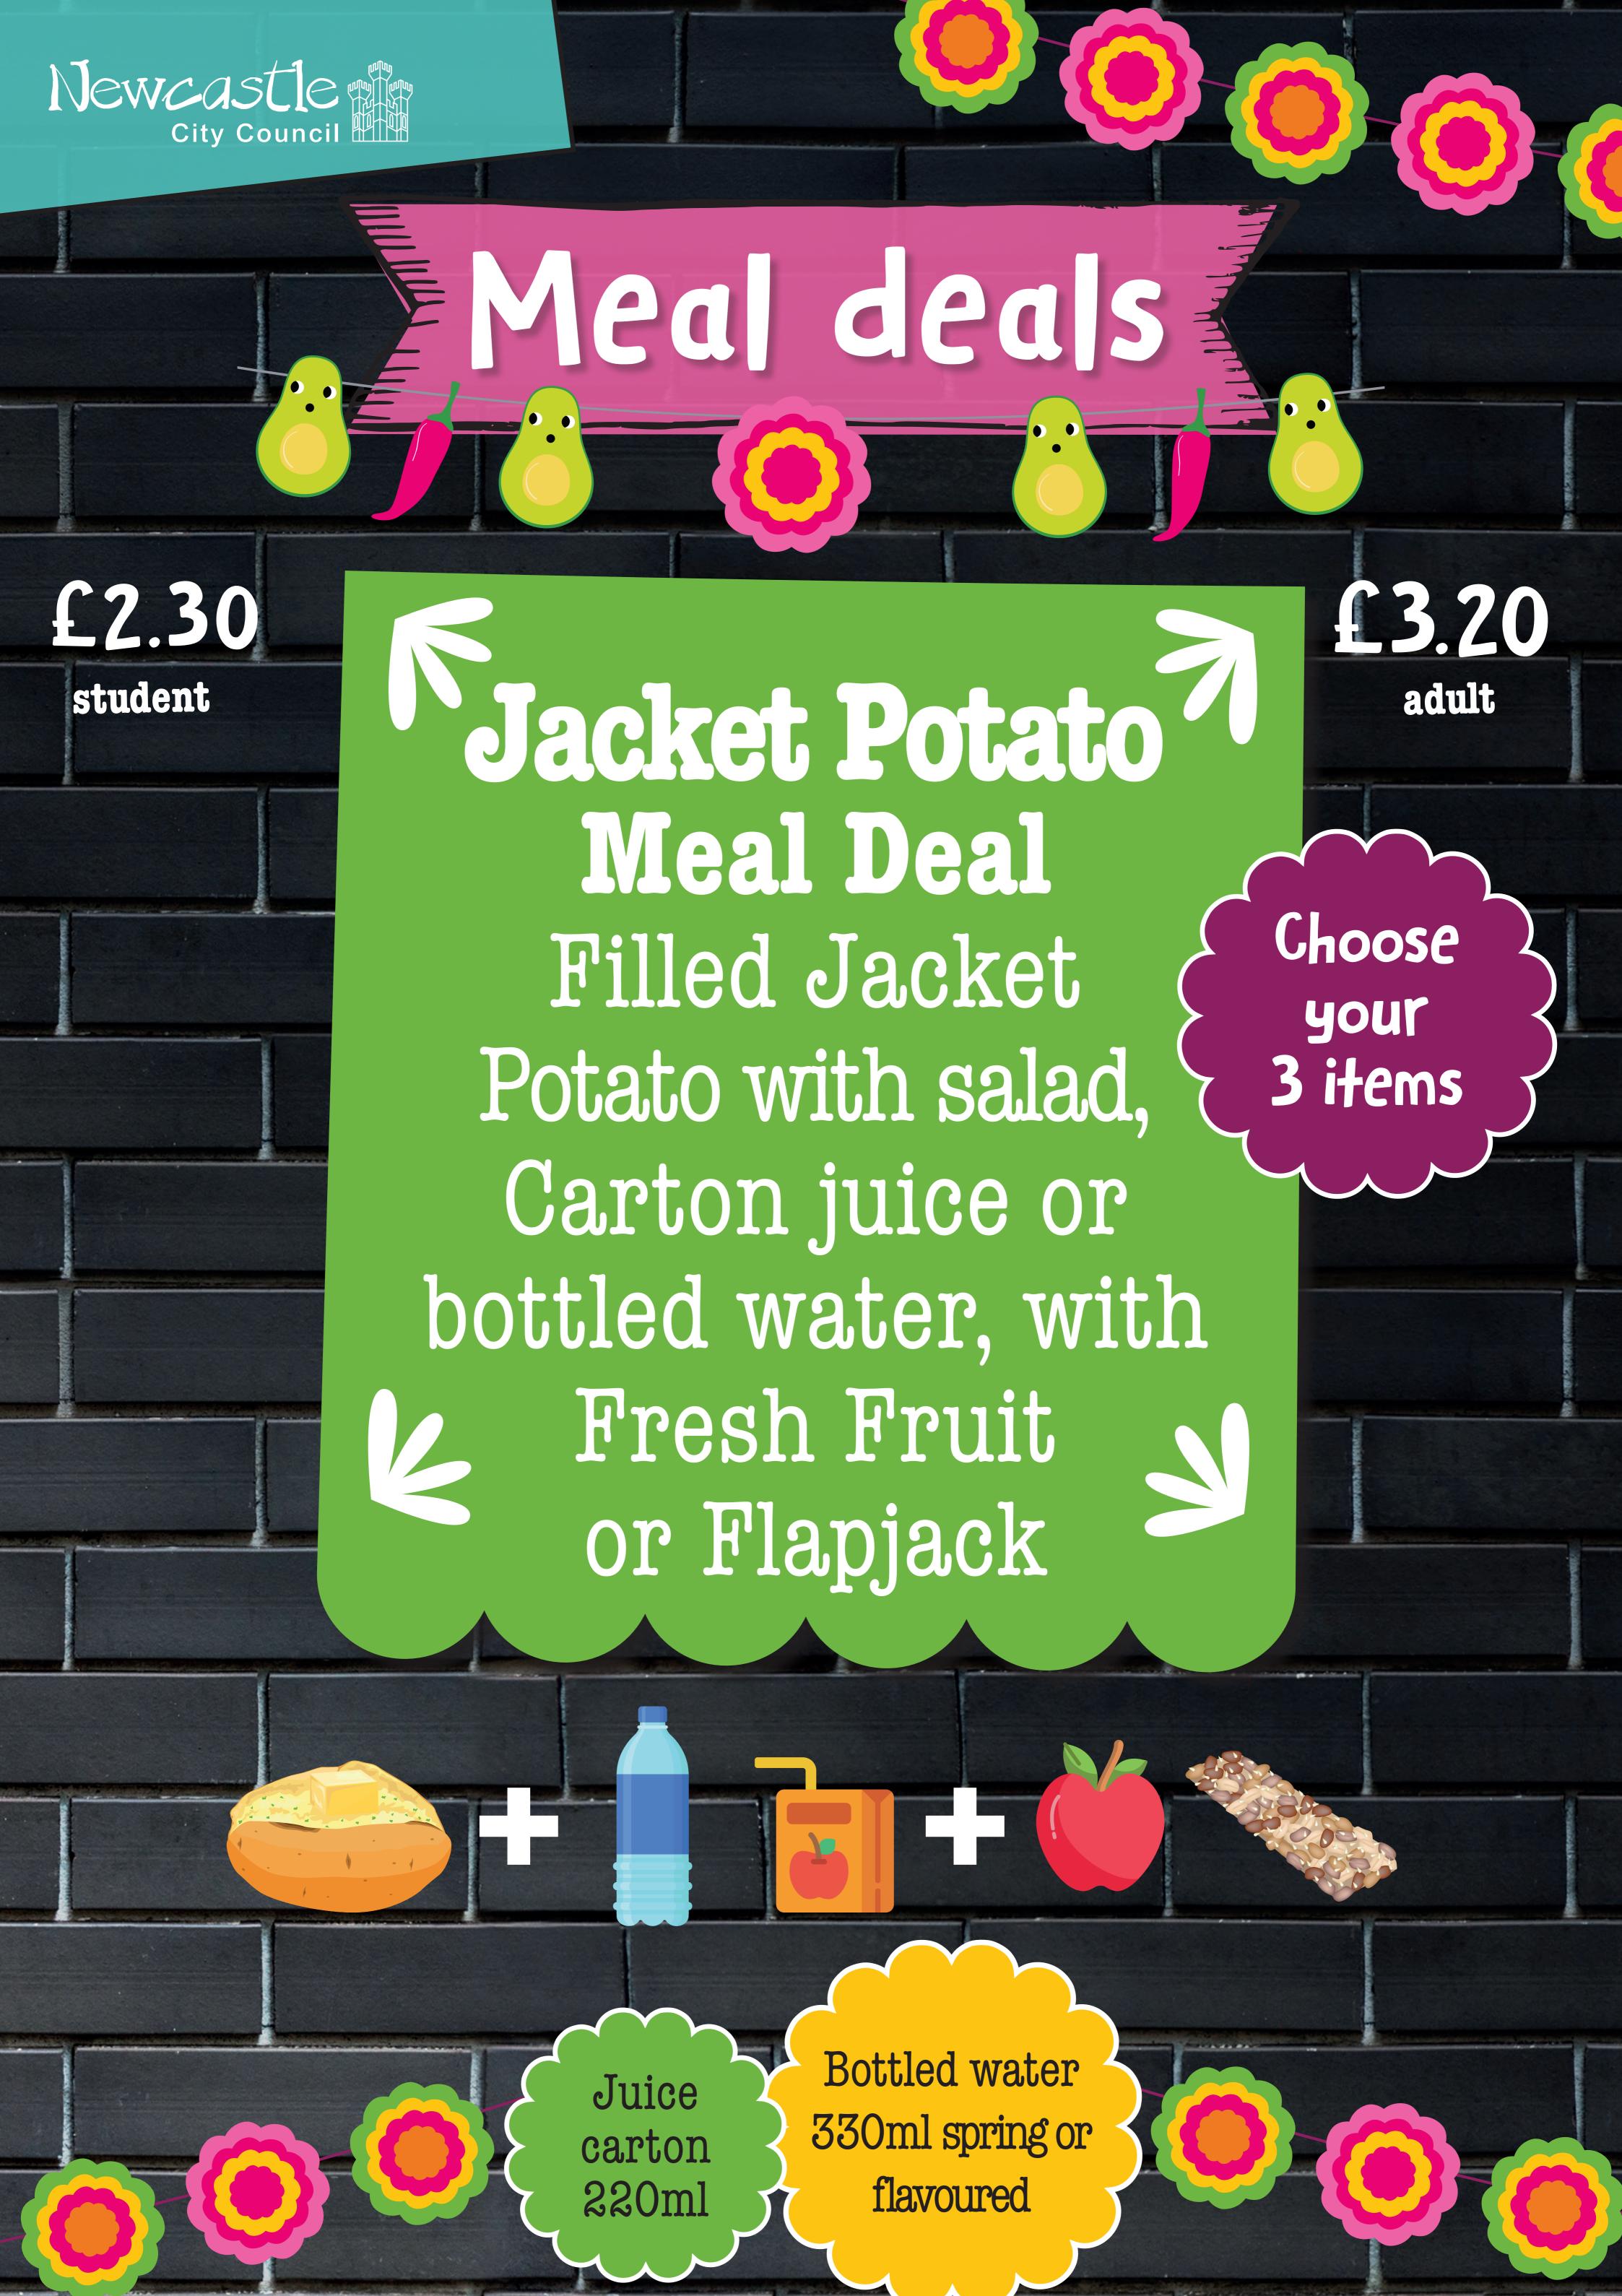

#### Meal Deals

£2.30

| 2. Prepacked Sandwich         | £2.30 |
|-------------------------------|-------|
| 3. Pizza Meal Deal            | £2.30 |
| 4. Stack Burger Meal deal     | £2.30 |
| 5. Jacket Potato Meal Deal    | £2.30 |
| 6. Protein/ Salad Boxes       | £2.30 |
| 7. Pasta Meal Deal            | £2.30 |
| 8. Hot Chicken Wrap Meal Deal | £2.30 |
|                               |       |